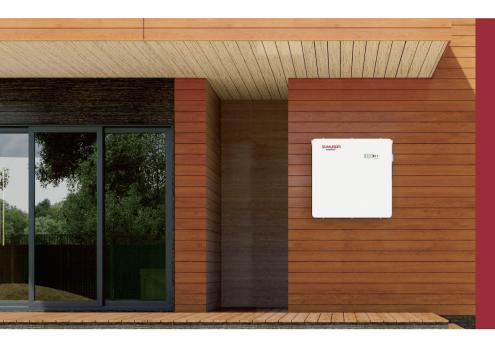

# **MonaWall-SE5**

Simple, Elegant and Sleek Wall Mounting Design

## Flexible application

• Optimized for wall-mounted installation