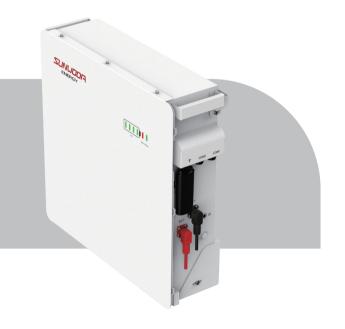

# **MonaWall-SE5**

Simple, Elegant and Sleek Wall Mounting Design

### Easy to install

- Plug and play
- Compact and Light
- 2 persons installation